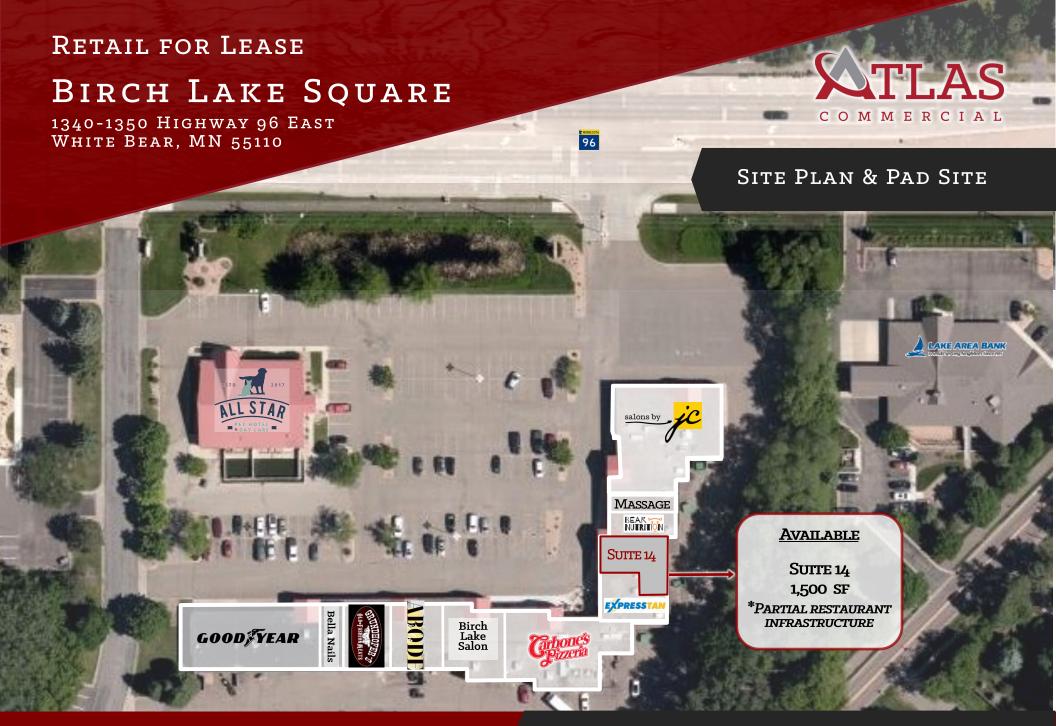

#### ⇒ Leasing Overview

**AVAILABLE SPACE** 

Suite 14: 1,500 sf

Pad Site:

1,500 - 3,500 sf buildable

LEASE RATE

Negotiable

2024 CAM/TAX