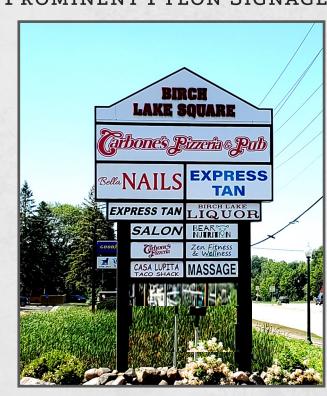

### RETAIL FOR LEASE

# BIRCH LAKE SQUARE

1340-1350 HIGHWAY 96 EAST WHITE BEAR, MN 55110



## PROPERTY INFORMATION

### ⇒ Prominent Pylon Signage



#### ⇒ Leasing Overview

**AVAILABLE SPACE** 

Suite 14: 1,500 sf

Pad Site:

1,500 - 3,500 sf buildable

LEASE RATE

Negotiable

2024 CAM/TAX

CAM/Ins \$5.5 PSF <u>Taxes</u> \$3.60 PSF Total \$9.18 PSF

#### ⇒ TRAFFIC COUNTS

HIGHWAY 96: 21,000 VPD

INTERSTATE 35E: 65,000 VPD SOUTH OF 96

50,343 VPD NORTH OF 96

#### ⇒ DEMOGRAPHICS

|                    | 1 Mile   | 3 Mile   | 5 Mile   |
|--------------------|----------|----------|----------|
| POPULATION         | 7,120    | 41,664   | 117,971  |
| Avg. HH Income     | \$83,885 | \$86,525 | \$90,238 |
| DAYTIME POPULATION | 7,782    | 43,796   | 119,933  |

<sup>\*</sup> Source-ESRI 2021



Redefining Real Estate
www.AtlasCRE.com

NICOLE BISKEY DIRECT 651-792-6012 Nicole@AtlasCRE.com

JENNIFER PELANT DIRECT 612-306-7237 Jennifer@AtlasC