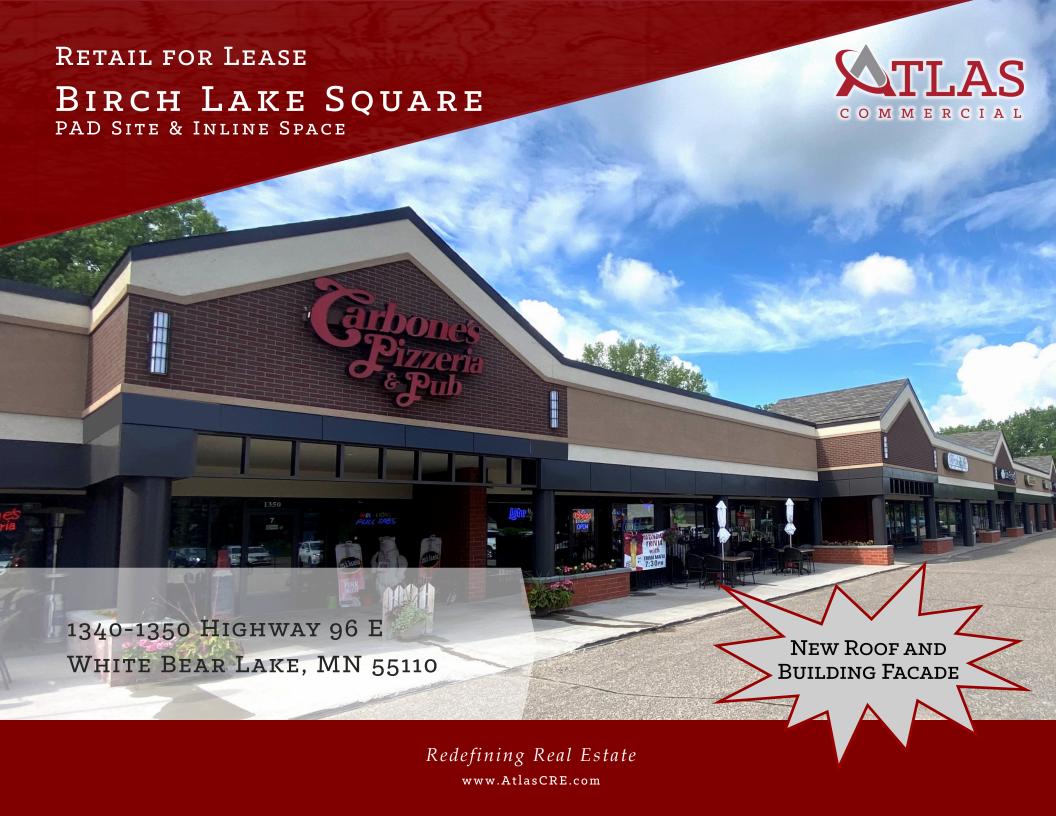

### RETAIL FOR LEASE

# BIRCH LAKE SQUARE

1340-1350 HIGHWAY 96 EAST WHITE BEAR, MN 55110