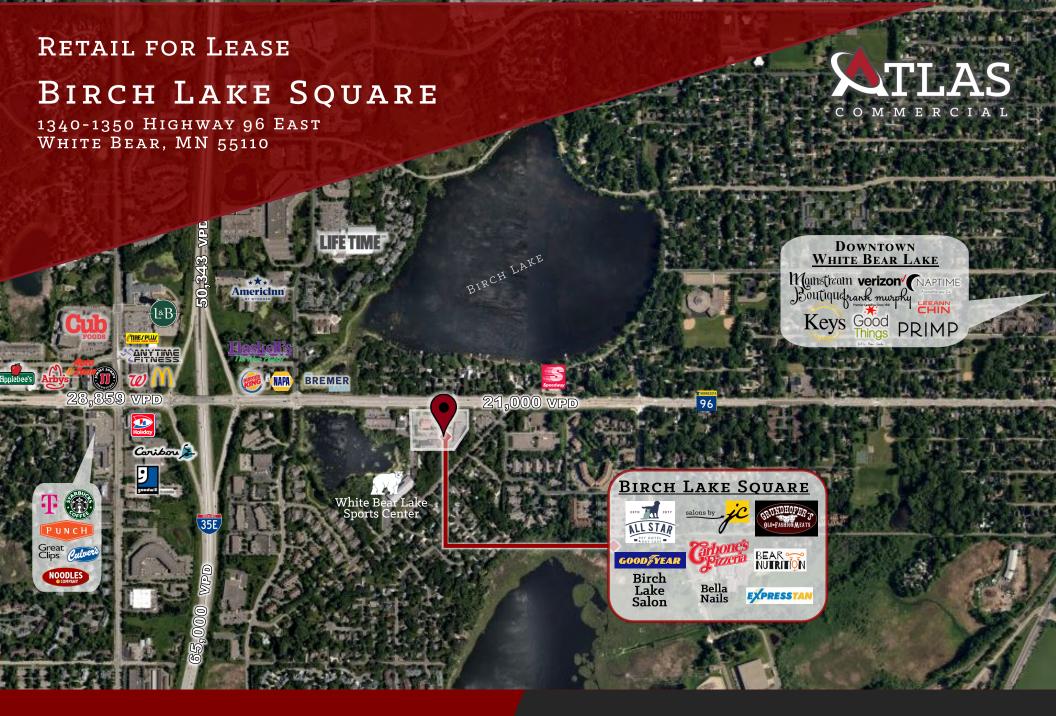

#### ⇒ TRAFFIC COUNTS

HIGHWAY 96: 21,000 VPD

INTERSTATE 35E: 65,000 VPD SOUTH OF 96

50,343 VPD NORTH OF 96

#### ⇒ DEMOGRAPHICS

|                    | 1 Mile   | 3 Mile   | 5 Mile   |
|--------------------|----------|----------|----------|
| POPULATION         | 7,120    | 41,664   | 117,971  |
| Avg. HH Income     | \$83,885 | \$86,525 | \$90,238 |
| DAYTIME POPULATION | 7,782    | 43,796   | 119,933  |