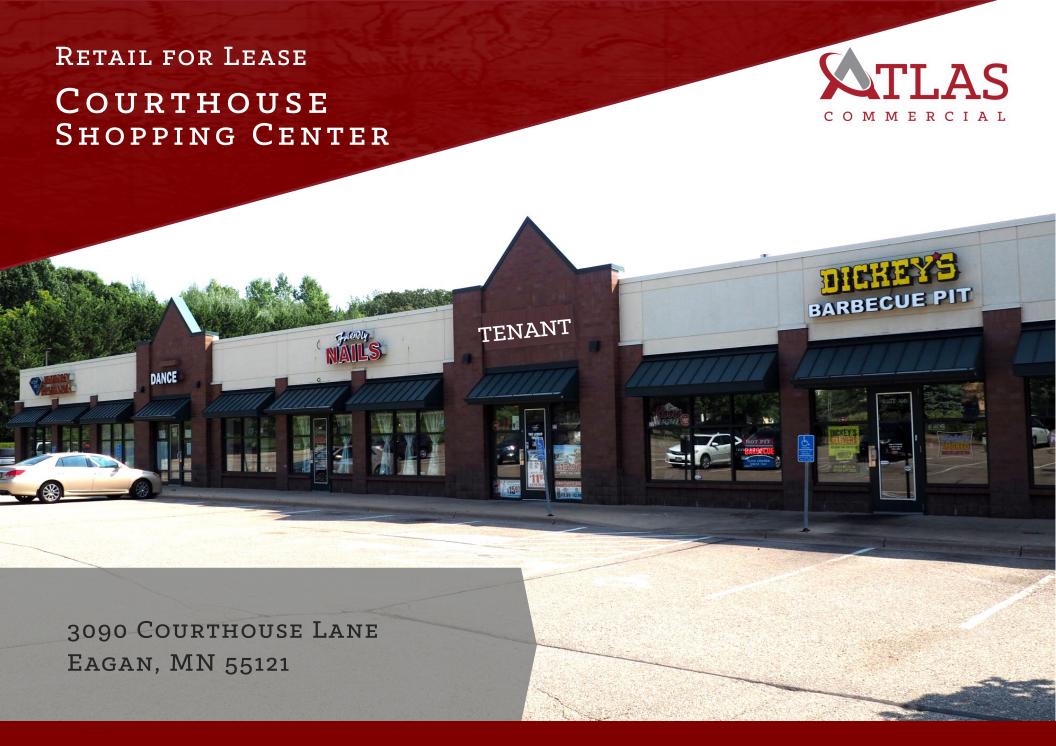

# RETAIL FOR LEASE COURTHOUSE SHOPPING CENTER

3090 COURTHOUSE LANE EAGAN, MN 55121

#### ⇒ LEASING OVERVIEW

**AVAILABLE SPACE** 

Suite 200 - 1,497 SF

LEASE RATE

Negotiable

2024 CAM/TAX

CAM/INS \$5.75 PSF <u>Taxes</u> \$4.47 PSF Total \$10.22 PSF