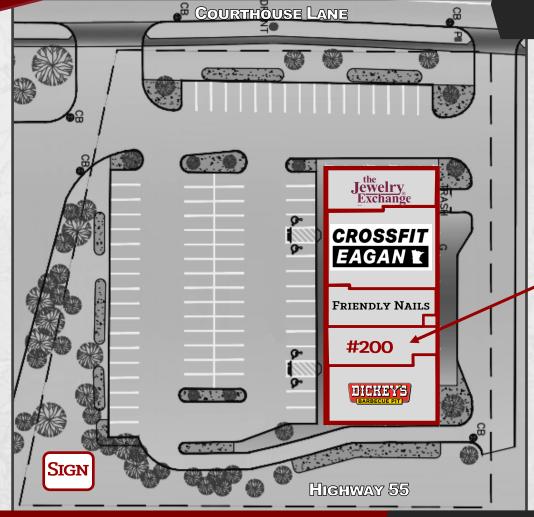

#### RETAIL FOR LEASE

# COURTHOUSE SHOPPING CENTER

3090 COURTHOUSE LANE EAGAN, MN 55121

AVAILABLE SPACE

#200:1,497 SF

JIM LARSON
DIRECT 612-998-6747
JIM.LARSON@AtlasCRE.com
ATLAS Commercial Real Estate