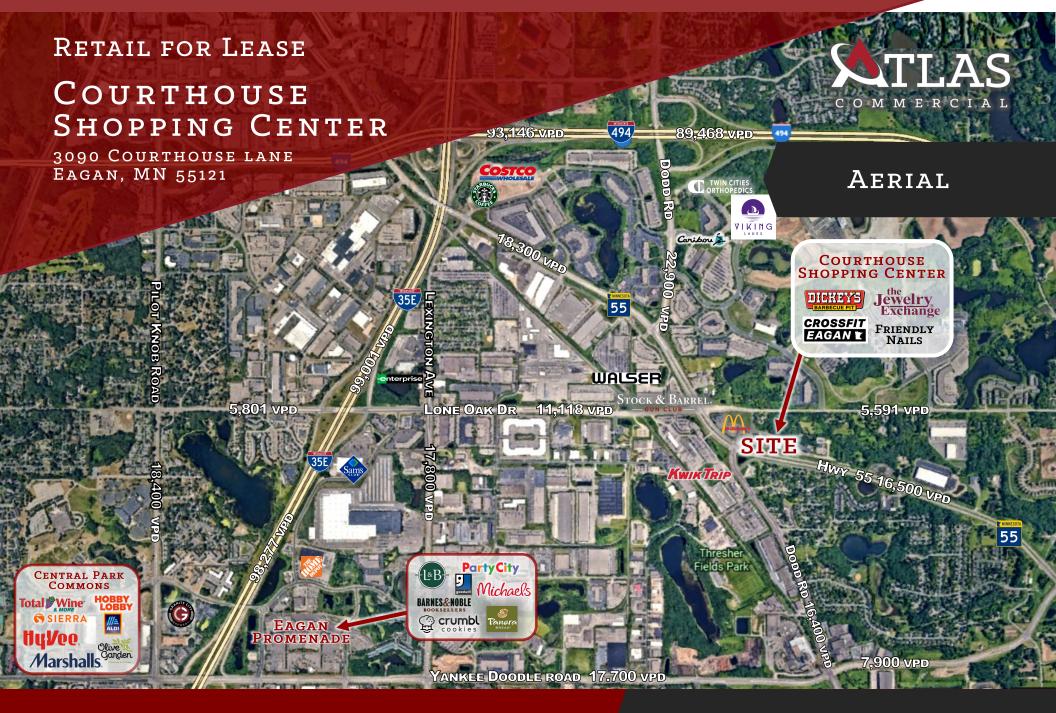

#### ⇒ TRAFFIC COUNTS

\*SEE AERIAL PHOTOS

## COURTHOUSE SHOPPING CENTER

3090 COURTHOUSE LANE EAGAN, MN 55121