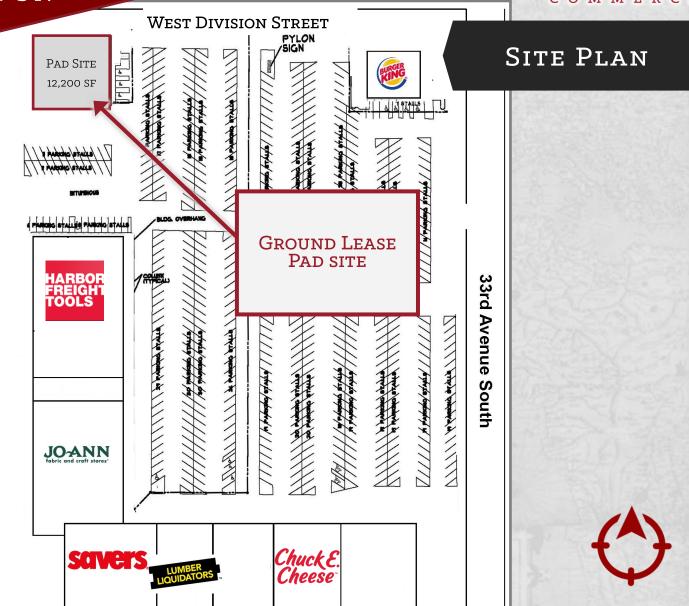

#### ⇒ LEASING OVERVIEW

PAD SITE

12,200 SF

**Cross Parking Easement** 

**GROUND LEASE RATE** 

Negotiable

2022 CAM/TAX

CAM/Ins. \$2.40 PSF <u>Taxes</u> \$2.00 PSF Total \$4.40 PSF

#### ⇒ OPPORTUNITY HIGHLIGHTS

- WELL ANCHORED SHOPPING CENTER
   WITH MULTIPLE NATIONAL TENANTS
- ◆ PROMINENT PAD SITE ON HIGH TRAFFIC AREA OF DIVISION STREET
- ♦ PYLON SIGNAGE AVAILABLE ON SITE
- HIGH TRAFFIC, LIGHTED INTERSECTION
- ◆ STRONG DAYTIME TRAFFIC
- IDEALLY SITUATE ONE BLOCK EAST OF HWY 15/DIVISION ST INTERSECTION