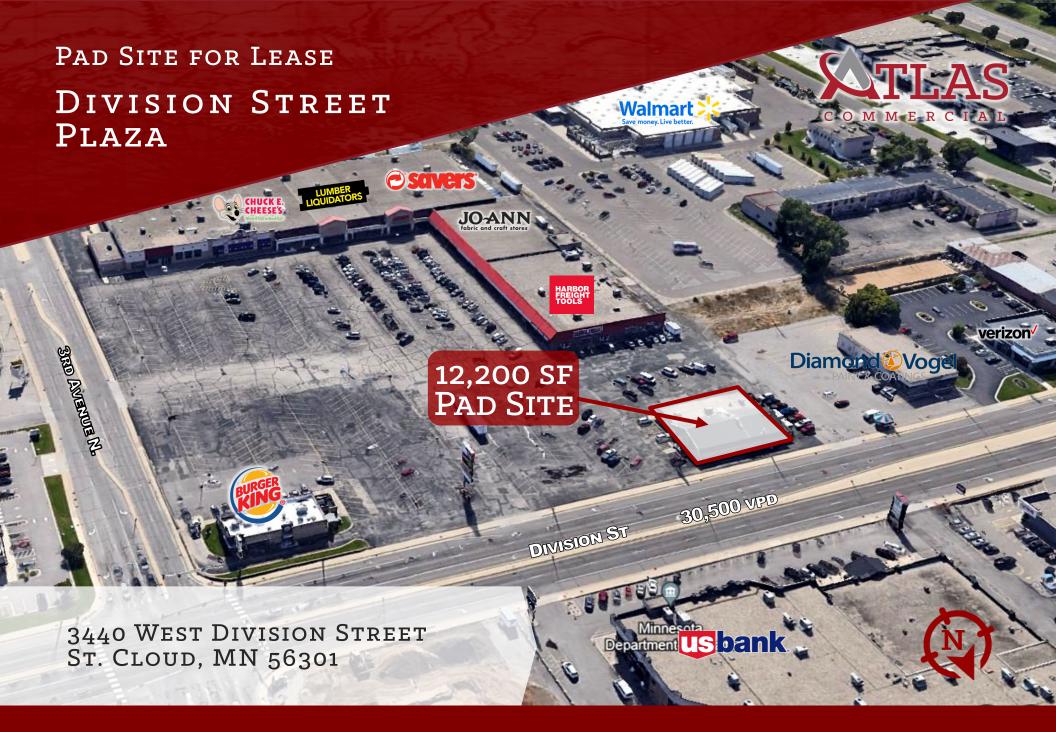

## PAD SITE FOR LEASE

# DIVISION STREET PLAZA 3440 W. DIVISION ST. ST. CLOUD, MN

#### ⇒ LEASING OVERVIEW

PAD SITE

12,200 SF

**Cross Parking Easement** 

**GROUND LEASE RATE** 

Negotiable

2022 CAM/TAX

CAM/Ins. \$2.40 PSF <u>Taxes</u> \$2.00 PSF Total \$4.40 PSF

#### ⇒ TRAFFIC COUNTS

DIVISION STREET: 33RD STREET:

30,500 VPD 12,400 VPD

#### ⇒ OPPORTUNITY HIGHLIGHTS

- WELL ANCHORED SHOPPING CENTER
   WITH MULTIPLE NATIONAL TENANTS
- ◆ PROMINENT PAD SITE ON HIGH TRAFFIC AREA OF DIVISION STREET
- ♦ PYLON SIGNAGE AVAILABLE ON SITE
- HIGH TRAFFIC, LIGHTED INTERSECTION
- ◆ STRONG DAYTIME TRAFFIC
- IDEALLY SITUATE ONE BLOCK EAST OF HWY 15/DIVISION ST INTERSECTION