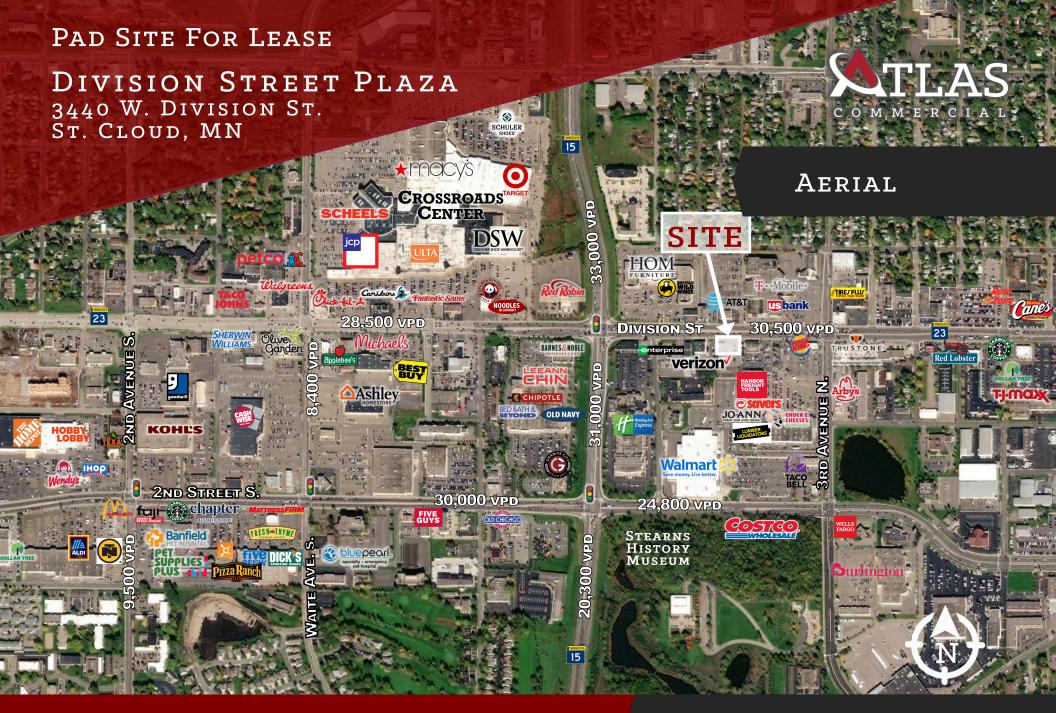

#### ⇒ TRAFFIC COUNTS

DIVISION STREET: 33RD STREET:

30,500 VPD 12,400 VPD

#### ⇒ OPPORTUNITY HIGHLIGHTS

- WELL ANCHORED SHOPPING CENTER
   WITH MULTIPLE NATIONAL TENANTS
- ◆ PROMINENT PAD SITE ON HIGH TRAFFIC AREA OF DIVISION STREET
- ♦ PYLON SIGNAGE AVAILABLE ON SITE
- HIGH TRAFFIC, LIGHTED INTERSECTION
- ◆ STRONG DAYTIME TRAFFIC
- IDEALLY SITUATE ONE BLOCK EAST OF HWY 15/DIVISION ST INTERSECTION