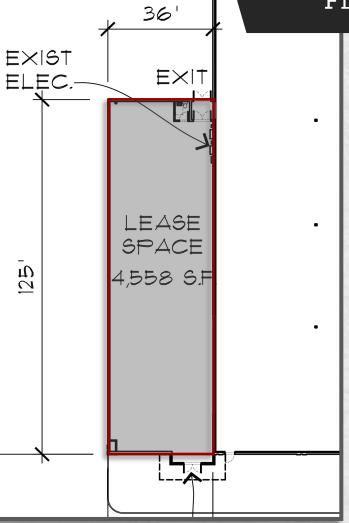

#### ⇒ Leasing Overview

AVAILABLE SPACE

4,558 square feet

NNN LEASE RATE

Negotiable

20223CAM/TAX

CAM/Ins \$0.90 PSF <u>Taxes</u> \$1.90 PSF Total \$2.80 PSF