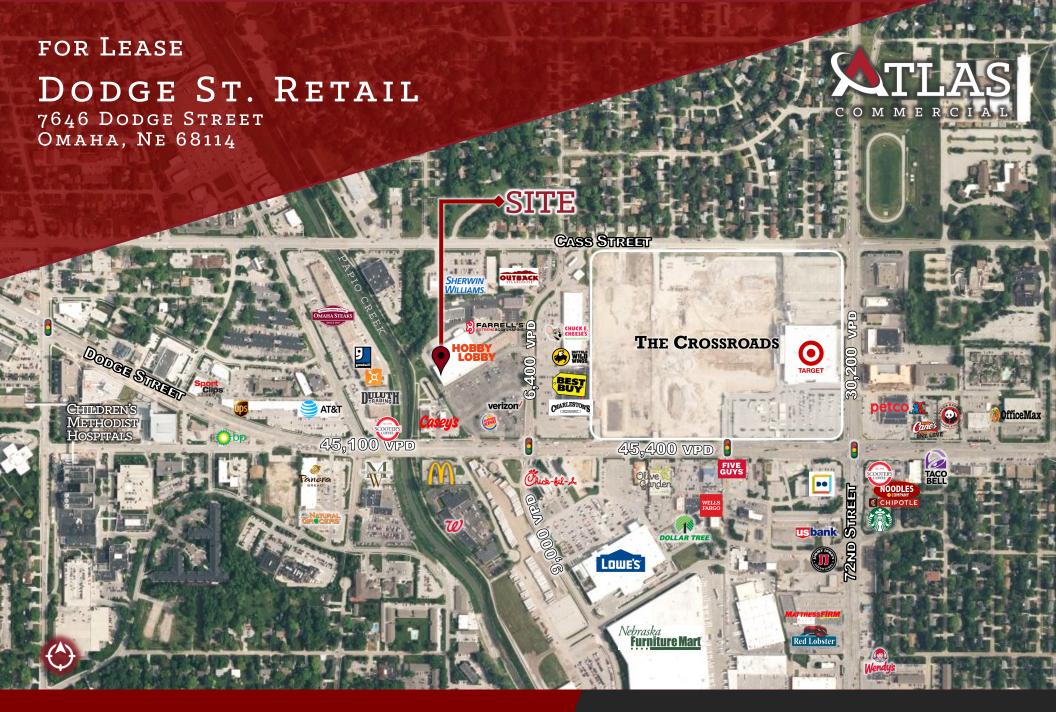

#### ⇒ TRAFFIC COUNTS

DODGE STREET:

45,400 VPD

76TH STREET:

6,400 VPD

### ⇒ OPPORTUNITY HIGHLIGHTS

- ♦ HOBBY LOBBY ANCHORED CENTER
- ◆ ABUNDANT PARKING
- ♦ RARE SPACE IN A SATURATED MARKET
- ◆ DIRECT VISIBILITY FROM DODGE ST
- ♦ HIGH TRAFFIC, LIGHTED INTERSECTION
- ♦ SYNERGISTIC RETAIL CORRIDOR
- ◆ DENSE AREA POPULATION
- ♦ STRONG DAYTIME TRAFFIC