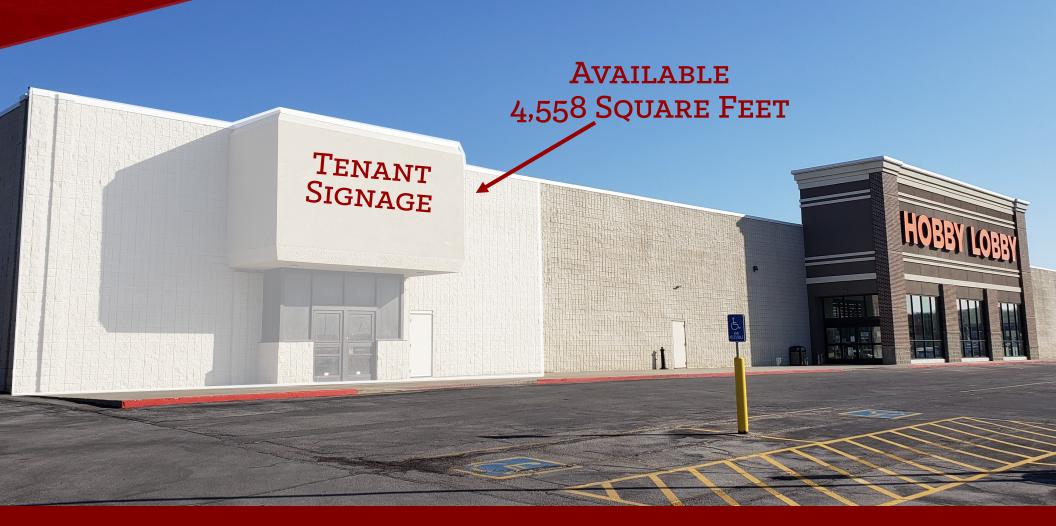

#### ⇒ Leasing Overview

AVAILABLE SPACE

4,558 square feet

NNN LEASE RATE

Negotiable

20223CAM/TAX

CAM/Ins \$0.90 PSF <u>Taxes</u> \$1.90 PSF Total \$2.80 PSF