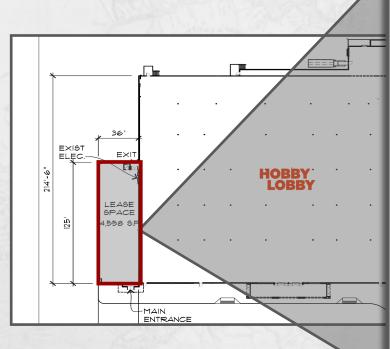

#### ⇒ Leasing Overview

AVAILABLE SPACE

4,558 square feet

NNN LEASE RATE

Negotiable

20223CAM/TAX

CAM/Ins \$0.90 PSF <u>Taxes</u> \$1.90 PSF Total \$2.80 PSF