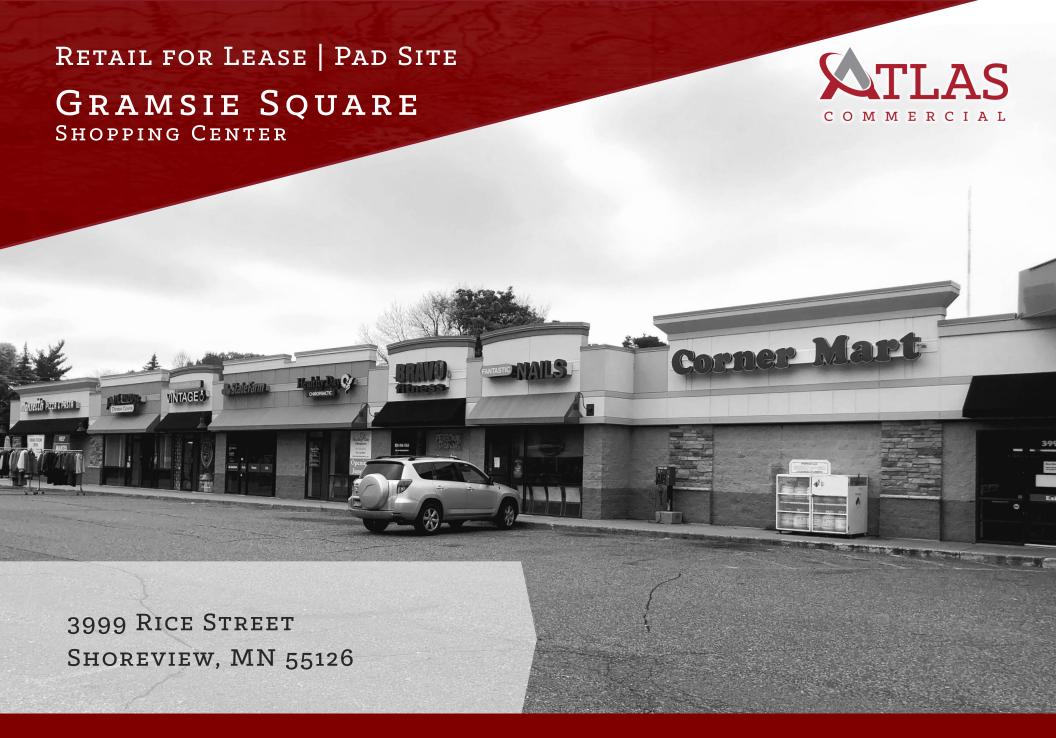

### RETAIL FOR LEASE

# GRAMSIE SQUARE

3999 RICE STREET NORTH SHOREVIEW, MN 55126

### RETAIL FOR LEASE

GRAMSIE SQUARE

3999 RICE STREET NORTH SHOREVIEW, MN 55126

GRAMSIE CORNER MARKET

#102 FANTASTIC NAILS

Healthy Day Chiropractic

SHOP COUNTRY
CLUB VINTAGE

JADE HOUSE
CHINESE RESTAURANT