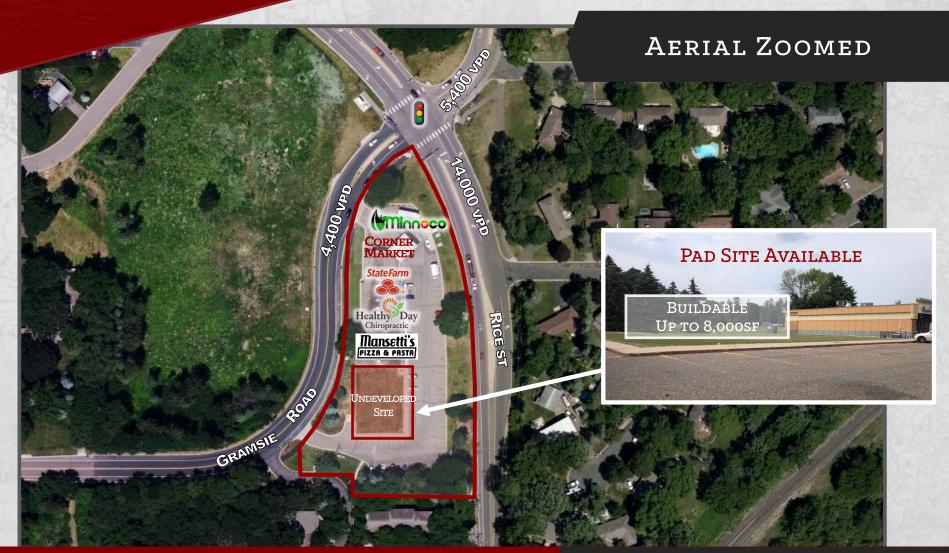

#### ⇒ LEASING OVERVIEW

**AVAILABLE SPACE** 

- Suite 102: 957 sf \*Leased but available

- Undeveloped site buildable up to 8,000 sf

LEASE RATE

Negotiable

2023 CAM/TAX

CAM/INS \$6.25 PSF Taxes \$4.09 PSF Total \$10.34 PSF

#### ⇒ TRAFFIC COUNTS

RICE STREET: 14,000 VPD GRAMSIE RD EAST OF RICE ST.: 5,400 VPD GRAMSIE RD WEST OF RICE ST.: 4,400 VPD

www.AtlasCRE.com

Mansetti's

Undeveloped Site

BUILDING UP TO 8,000 SF

#### **AVAILABLE SPACE**

SUITE #102 - 957 SF \*LEASED BUT AVAILABLE

UNDEVELOPED SITE
BUILDING UP TO 8,000 SF

Redefining Real Estate
www.AtlasCRE.com

JIM LARSON
DIRECT 612-998-6747
JIM.LARSON@AtlasCRE.com
ATLAS Commercial Real Estate