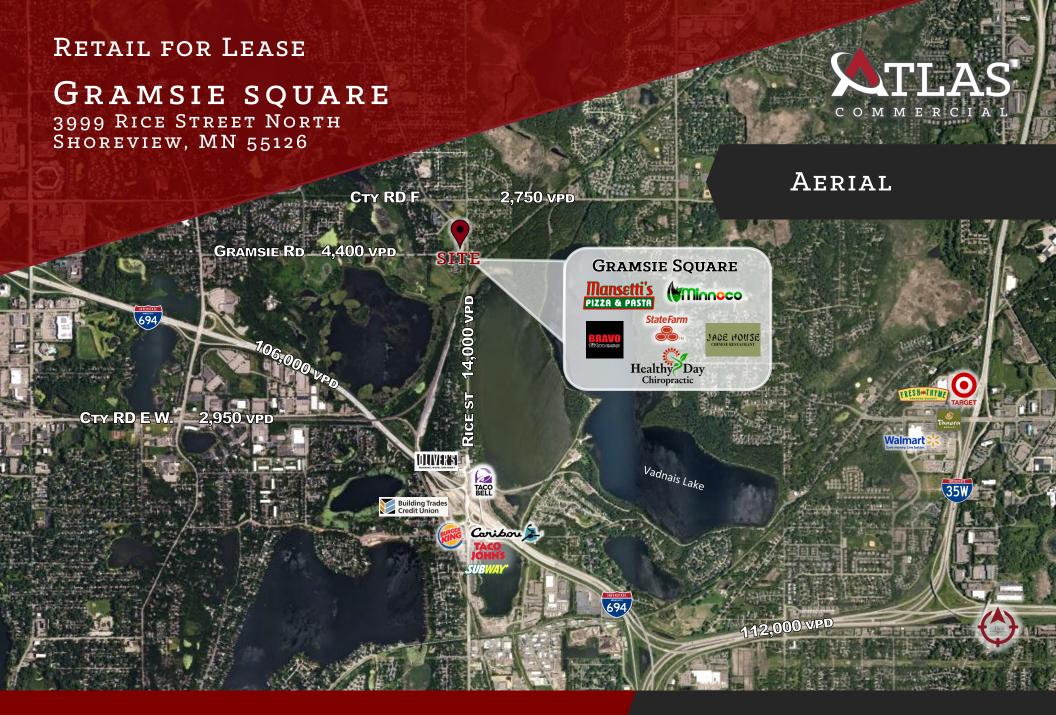

#### ⇒ TRAFFIC COUNTS

RICE STREET: 14,000 VPD GRAMSIE RD EAST OF RICE ST.: 5,400 VPD GRAMSIE RD WEST OF RICE ST.: 4,400 VPD

www.AtlasCRE.com

#### ⇒ DEMOGRAPHICS

|                    | 1 Mile    | 3 Mile    | 5 Mile    |
|--------------------|-----------|-----------|-----------|
| POPULATION         | 4,136     | 49,985    | 136,197   |
| AVG. HH INCOME     | \$146,428 | \$115,845 | \$104,547 |
| DAYTIME POPULATION | 3,417     | 58,139    | 159,746   |