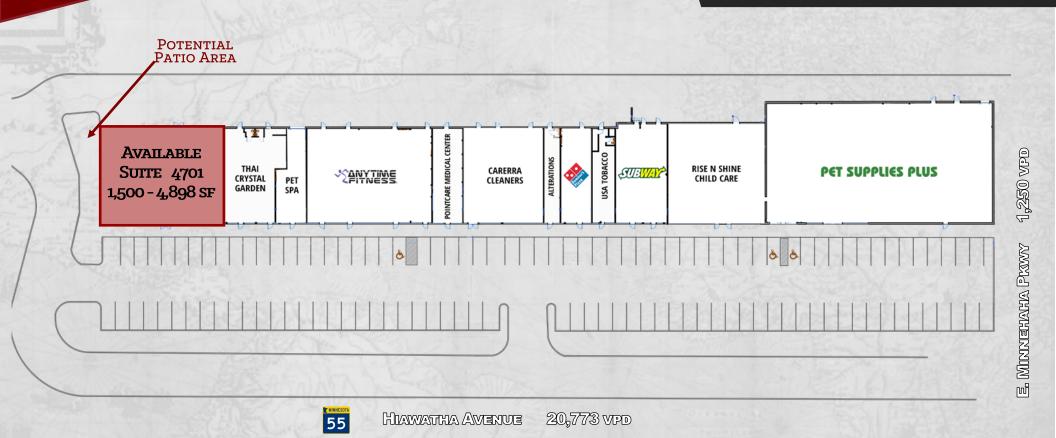

#### ⇒ Leasing Overview

**AVAILABLE SPACE** Suite 4701: 1,500 - 4,898 SF

LEASE RATE Negotiable

2024 CAM/TAX CAM \$ 3.52 PSF Insurance \$ 0.35 PSF

 Taxes
 \$ 5.18 PSF

 Total
 \$ 9.05 PSF

HIGHLIGHTS ♦ Near downtown/airport/MOA

## SITE PLAN

Redefining Real Estate
www.AtlasCRE.com

NICOLE BISKEY DIRECT 651-792-6012 Nicole@AtlasCRE.com

Redefining Real Estate
www.AtlasCRE.com

NICOLE BISKEY DIRECT 651-792-6012 Nicole@AtlasCRE.com

Redefining Real Estate
www.AtlasCRE.com