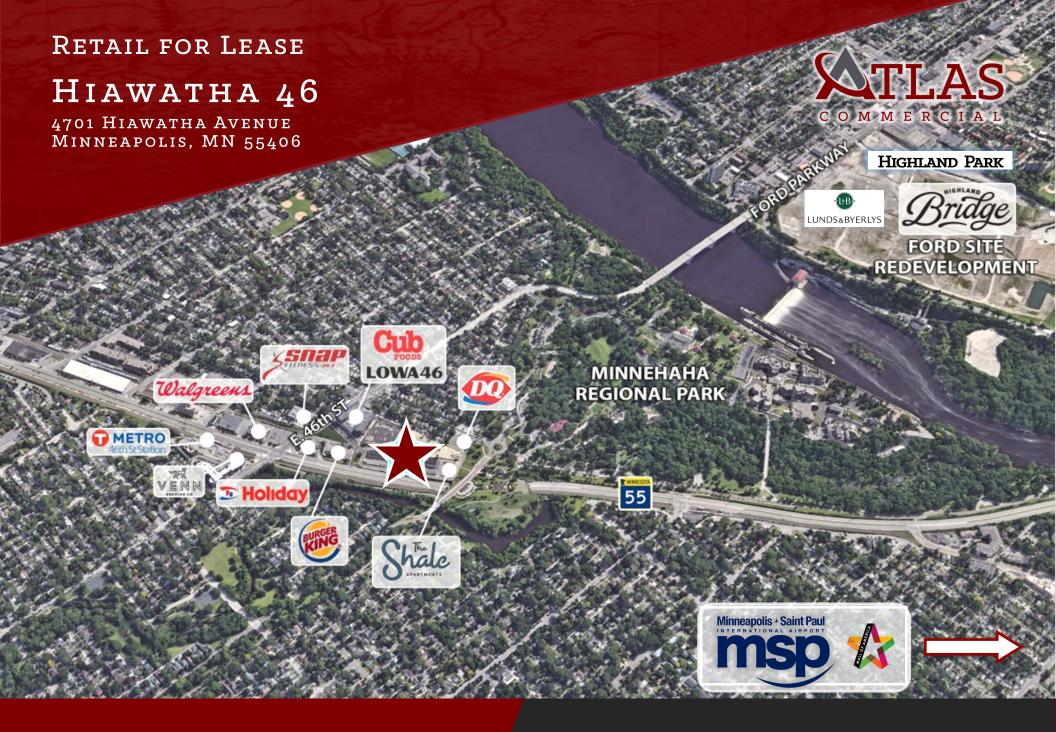

adjacent

# TONY FREE CONTROLL U.S. CLEAN

#### ⇒ DEMOGRAPHICS

|                    | 1 Mile    | 3 Mile    | 5 Mile    |
|--------------------|-----------|-----------|-----------|
| POPULATION         | 18,305    | 144,717   | 448.042   |
| Avg. HH Income     | \$110,148 | \$119,642 | \$108.699 |
| DAYTIME POPULATION | 11,632    | 113,613   | 551.526   |
| de C FORVAGA       |           |           |           |

\* Source– ESRI 2023

#### ⇒ Traffic Counts

HIAWATHA AVE (HIGHWAY 55): 20,773 VPD E 46TH STREET: 13,400 VPD

# HIAWATHA 46

4701 HIAWATHA AVENUE MINNEAPOLIS, MN 55406



## SITE PLAN



Redefining Real Estate
www.AtlasCRE.com

NICOLE BISKEY DIRECT 651-792-6012 Nicole@AtlasCRE.com



Redefining Real Estate
www.AtlasCRE.com

NICOLE BISKEY DIRECT 651-792-6012 Nicole@AtlasCRE.com



Redefining Real Estate
www.AtlasCRE.com

NICOLE BISKEY DIRECT 651-792-6012 Nicole@AtlasCRE.com

HIAWATHA 46









Redefining Real Estate www.AtlasCRE.com

NICOLE BISKEY DIRECT 651-792-6012 Nicole@AtlasCRE.com