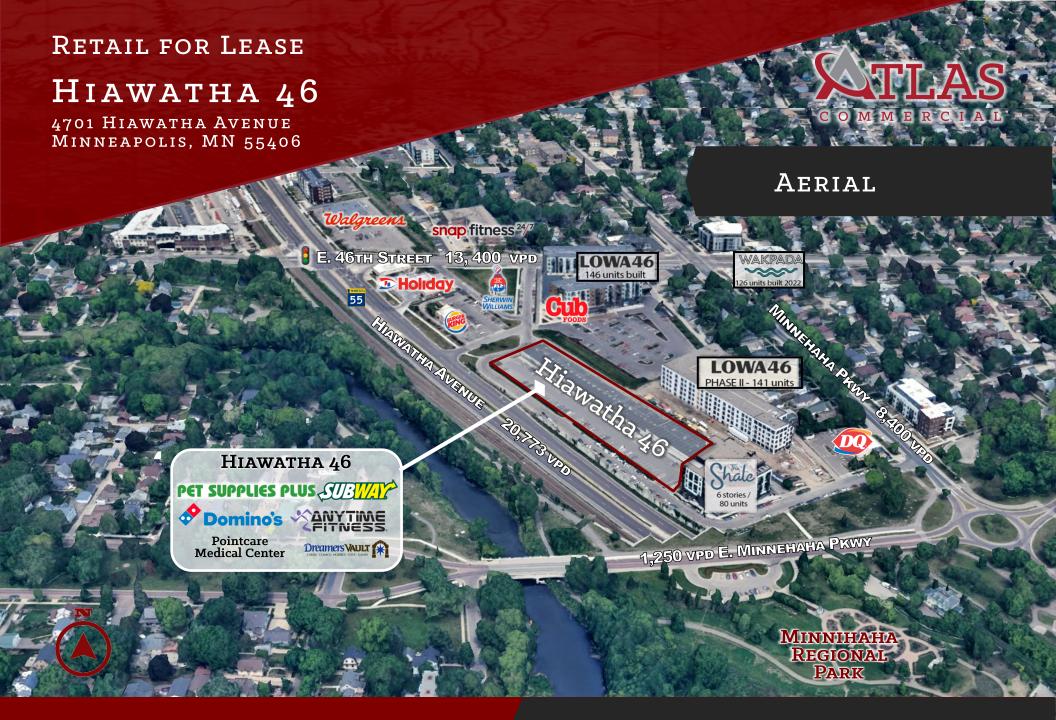

#### ⇒ Traffic Counts

HIAWATHA AVE (HIGHWAY 55): 20,773 VPD E 46TH STREET: 13,400 VPD