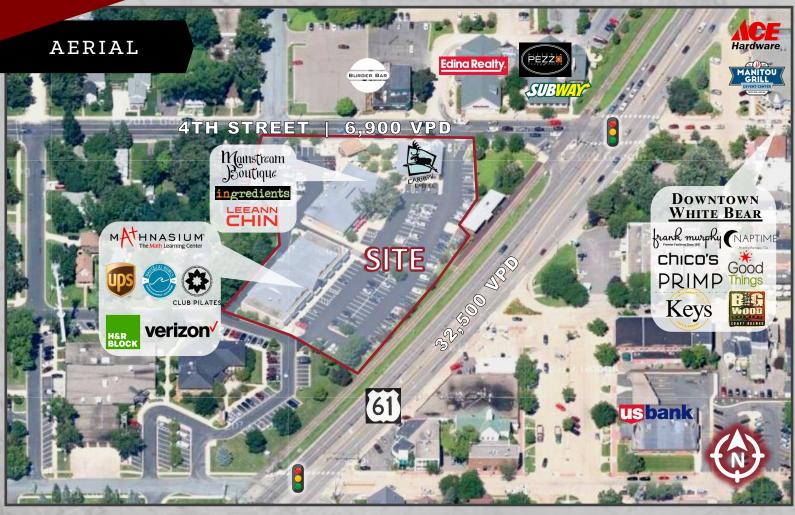

## PROPERTY INFORMATION

AVAILABLE SPACE Suite 4709: 1,483 SF

LEASE RATES Negotiable

**2024 NNNS EST.** Tax \$ 7.50 PSF

CAM/Ins. \$10.84 PSF

Total \$18.34 PSF

TRAFFIC COUNTS Hwy 61: 32,500 vpd

4th Street: 6,900 vpd