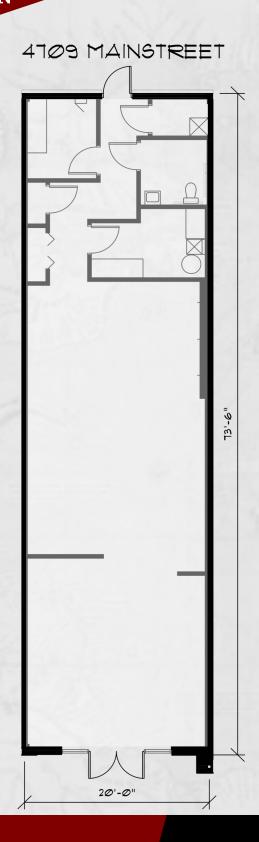

## RETAIL FOR LEASE 4703 HIGHWAY 61 WHITE BEAR LAKE, MN

FLOOR PLAN

## PROPERTY INFORMATION

AVAILABLE SPACE Suite 4709: 1,483 SF

LEASE RATES Negotiable

**2024 NNNS EST.** Tax \$ 7.50 PSF

CAM/Ins. \$10.84 PSF

Total \$18.34 PSF

TRAFFIC COUNTS Hwy 61: 32,500 vpd

4th Street: 6,900 vpd