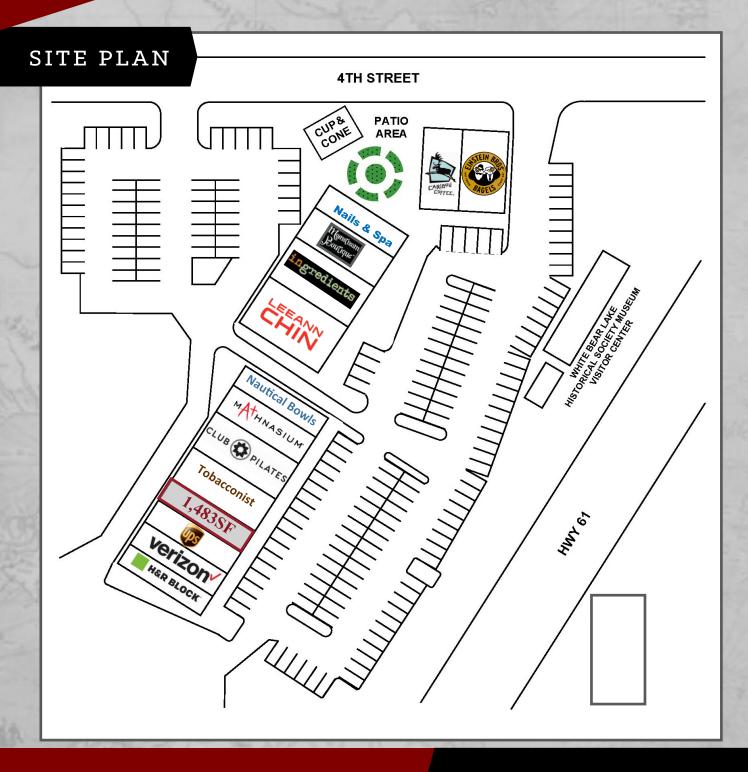

## PROPERTY INFORMATION

AVAILABLE SPACE Suite 4709: 1,483 SF

LEASE RATES Negotiable

**2024 NNNS EST.** Tax \$ 7.50 PSF

CAM/Ins. \$10.84 PSF

Total \$18.34 PSF

TRAFFIC COUNTS Hwy 61: 32,500 vpd

4th Street: 6,900 vpd

## RETAIL FOR LEASE 4703 HIGHWAY 61 WHITE BEAR LAKE, MN

FLOOR PLAN