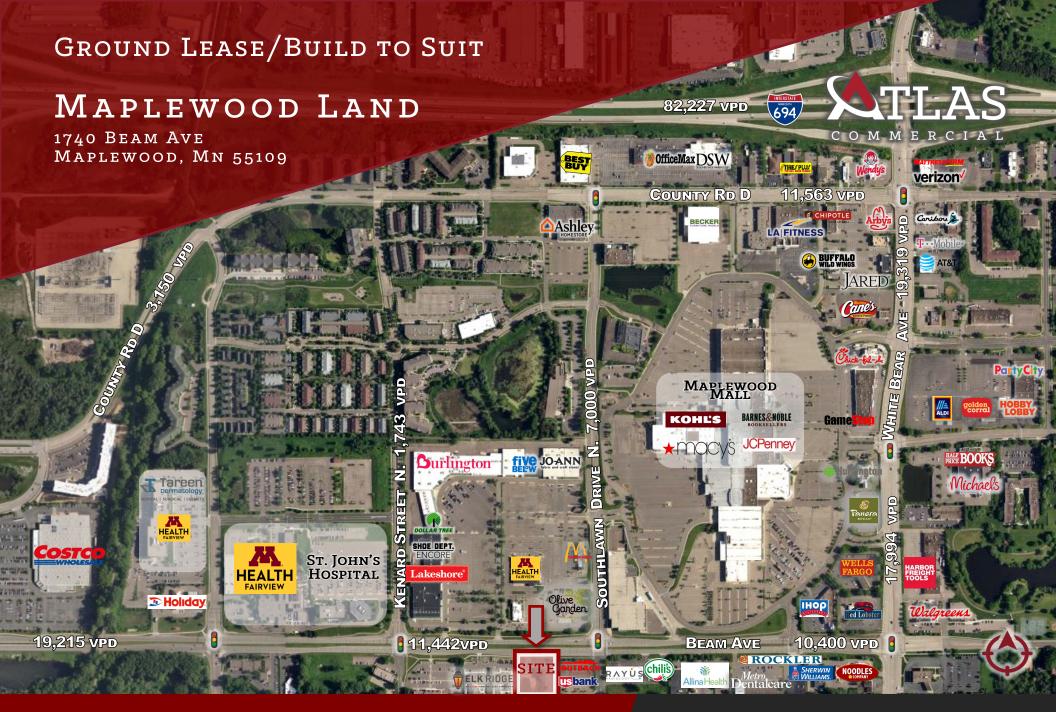

# GROUND LEASE/BUILD TO SUIT

# MAPLEWOOD LAND

1740 BEAM AVE MAPLEWOOD, MN 55109

State Park

Sunfish Lake

Redefining Real Estate
www.AtlasCRE.com

JIM LARSON
DIRECT 612-998-6747
JIM.LARSON@AtlasCRE.com
ATLAS Commercial Real Estate