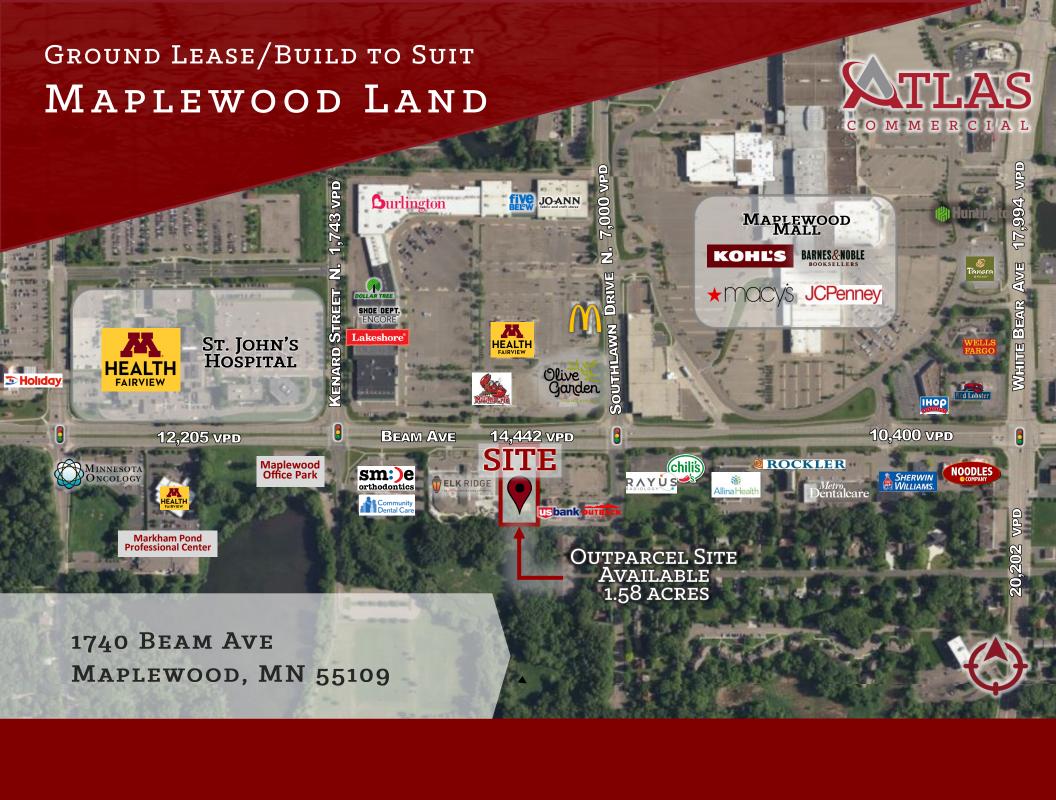

## GROUND LEASE/BUILD TO SUIT

### MAPLEWOOD LAND

1740 BEAM AVE MAPLEWOOD, MN 55109

#### ⇒ PROPERTY OVERVIEW

**AVAILABLE SITE** 

 $\Rightarrow$  1.58 Acres

⇒ Available for Ground Lease or Built to Suit

⇒ Zoned Business Commercial Modified

⇒ Established Commercial/Medical Corridor

⇒ Easy access to Interstate 694, Highways 61

and 36

⇒ PID: 032922410040

LEASE RATE

Negotiable

2024 TAX

\$15,064.00

#### ⇒ TRAFFIC COUNTS

BEAM AVE: 11,442 VPD

SOUTHLAWN DRIVE N: 7,000 VPD (NORTH OF BEAM AVE)
WHITE BEAR AVE: 17,994 VPD (NORTH OF BEAM AVE)

20,202 VPD (SOUTH OF BEAM AVE)