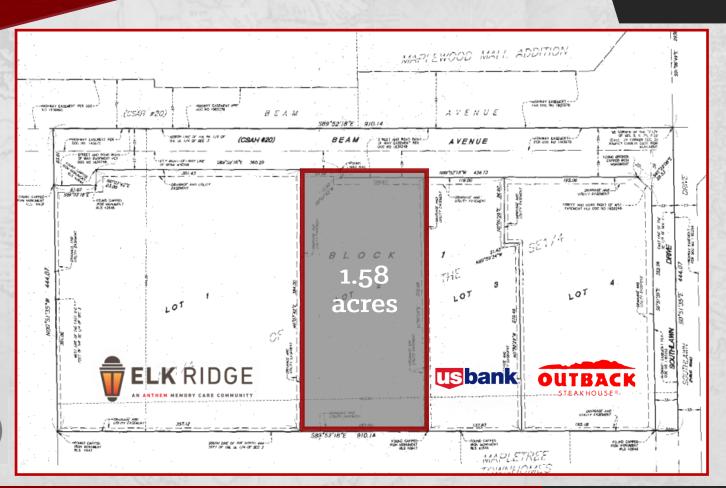

#### SITE PLAN

#### **OUTPARCEL INFO**

-1.58 ACRES

-AVAILABLE FOR GROUND LEASE OR BUILD TO SUIT

-ZONED BUSINESS
COMMERCIAL MODIFIED

-EASY ACCESS TO INTERSTATE 694 & HIGHWAYS 61 & 36

-ESTABLISHED
COMMERCIAL/MEDICAL
CORRIDOR