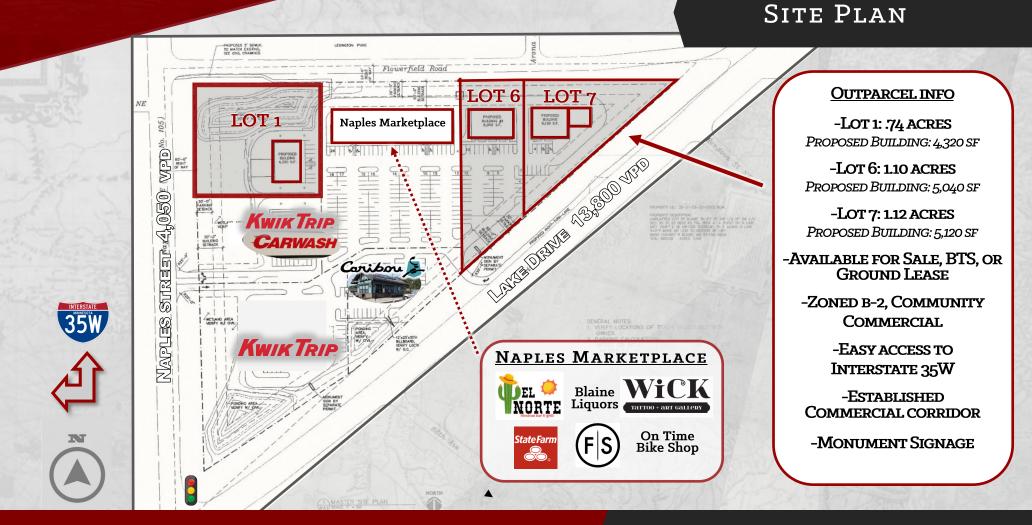

LOT 6 LOT 7 LOT 1 BJLONG 5,120 S.F. Naples Marketplace BULDING # PROPOSED BUILDING 4,320 S.F. 4,050 NAPLES STREET WIKTRIP LAXE DAVE 13800 VPD CARWASH Caribou INTERSTATE 35W WIKTRIP OUTPARCEL SITES AVAILABLE .74 - 1.12 ACRES I-35W & LAKE DRIVE

FLOWERFIELD ROAD

BLAINE, MN 55014

Redefining Real Estate www.AtlasCRE.com

⇒ Lot 1: .74 acres (PID: 35-31-23-32-0022)
⇒ Lot 6: 1.10 acres (PID: 35-31-23-32-0027)
⇒ Lot 7: 1.12 acres (PID: 35-31-23-32-0028)
⇒ Available for Sale, BTS, or Ground Lease
⇒ Zoned: B-2, Community Commercial
⇒ Established Commercial Corridor
⇒ Easy access to Interstate 35W

ALI:M:

COUNTY ROAD J 10,000 VPD

35W

35W

NAPLES MARKETPLACE

Caribon 2 NORTE On Time Bike Shop

Blaine Liquors StateFarm

OUTLOT SITES