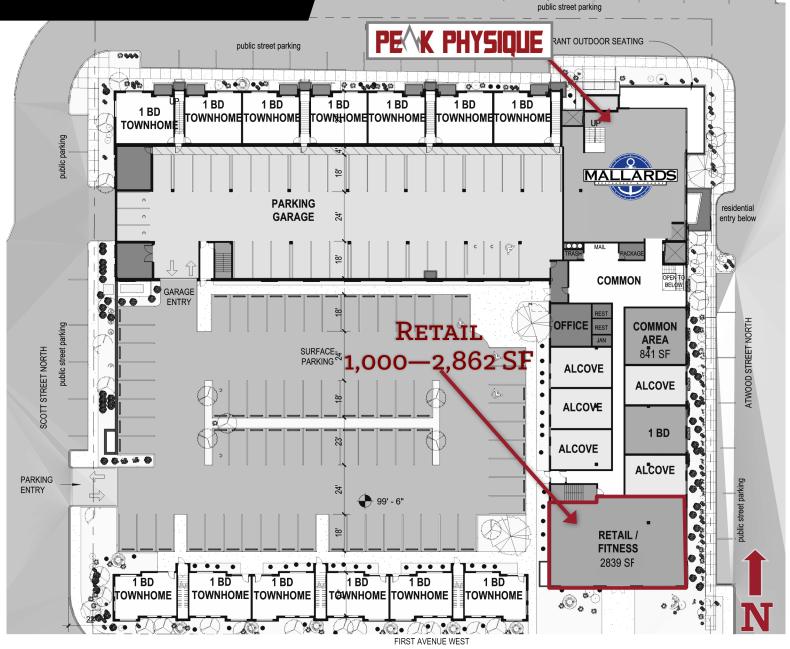

FIRST FLOOR PLAN

Redefining Real Estate www.AtlasCRE.com Jeff Pelant Direct 612-799-6326 Jeff@AtlasCRE.com

Jennifer Pelant Direct 612-306-7237 Jennifer@AtlasCRE.com

| Square feet | 1,500—2,800 sf |
|-------------|----------------|
| Gross Rent  | Negotiable     |

 TRAFFIC COUNTS
 Hwy 101:
 21,400 vpd

 1st Ave W:
 6,400 vpd