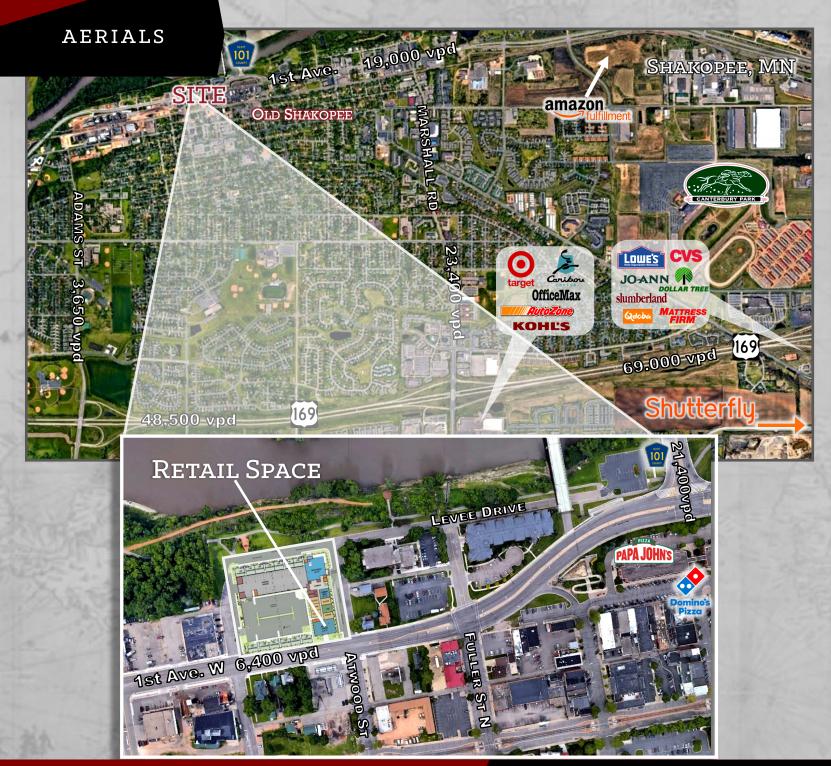

| Square feet | 1,500—2,800 sf |
|-------------|----------------|
| Gross Rent  | Negotiable     |

 TRAFFIC COUNTS
 Hwy 101:
 21,400 vpd

 1st Ave W:
 6,400 vpd

#### **DEMOGRAPHICS:**

|                    | 5-Min    | 10-Min    | 15-Min    |
|--------------------|----------|-----------|-----------|
| Population         | 14,316   | 60,656    | 177,607   |
| Avg. HH Income     | \$81,434 | \$120,900 | \$137,990 |
| DAYTIME POPULATION | 13,170   | 60,146    | 180,808   |