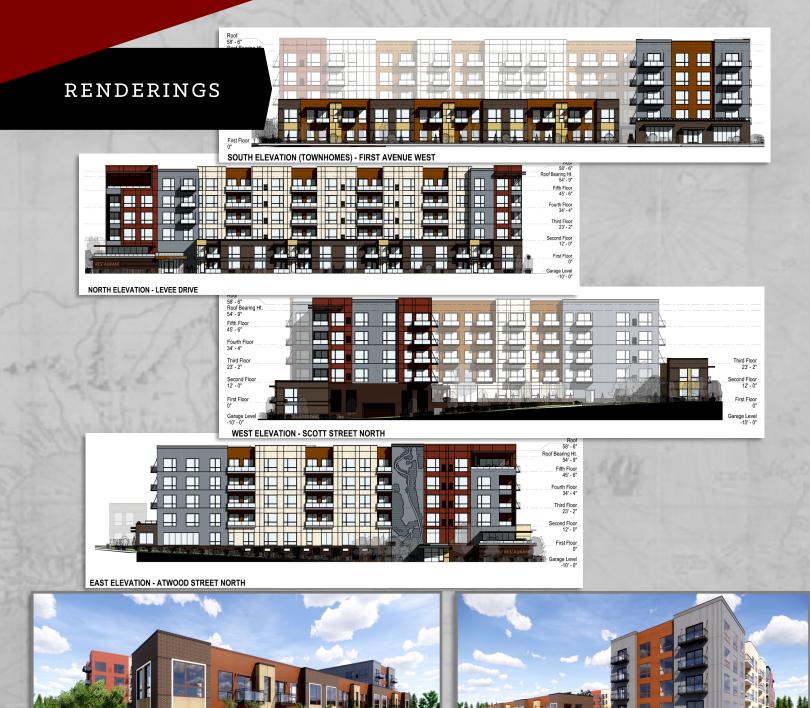

# SHAKOPEE FLATS

#### **PROPERTY INFORMATION:**

| New Development | Riverfront mixed-use development in             |
|-----------------|-------------------------------------------------|
|                 | downtown Shakopee, with upper level             |
|                 | residential, and first floor retail/restaurant. |
|                 | Boasts 12' high ceilings, and healthy TI        |
|                 | package.                                        |
|                 |                                                 |

### FOR LEASE- MIXED USE RETAIL Atwood St. N & Levee Dr. Shakopee, MN

Redefining Real Estate www.AtlasCRE.com Jeff Pelant Direct 612-799-6326 Jeff@AtlasCRE.com

Jennifer Pelant Direct 612-306-7237 Jennifer@AtlasCRE.com FOR LEASE- MIXED USE RETAIL Atwood St. N & Levee Dr. Shakopee, MN