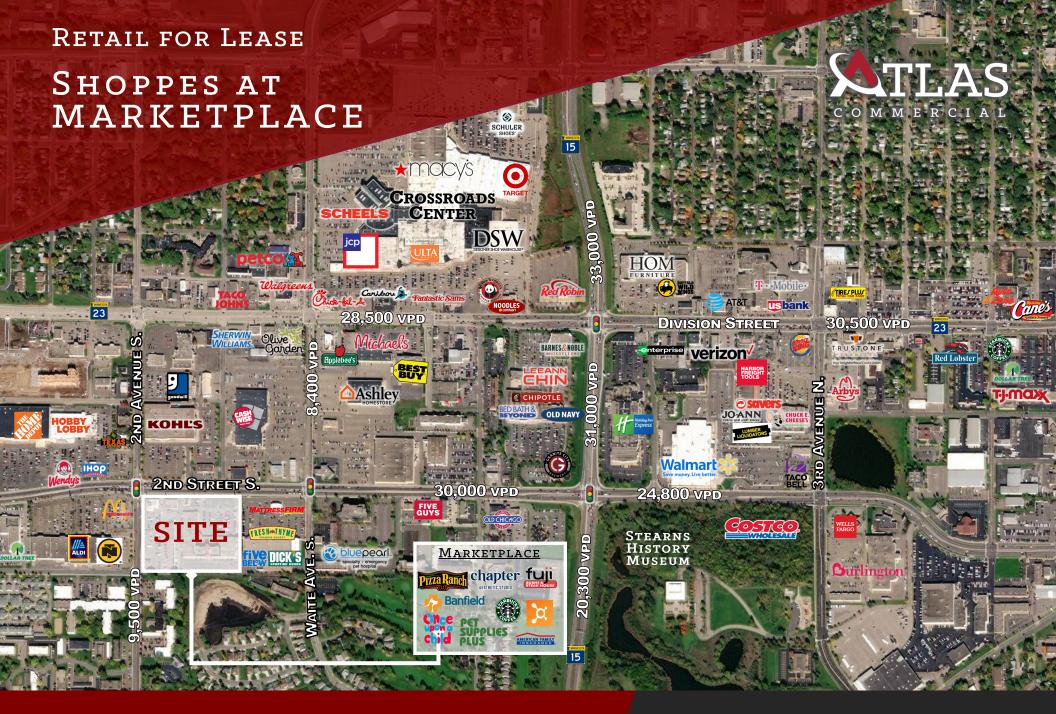

>ND</sup> AVENUE SOUTH WAITE PARK, MN 56387

Redefining Real Estate
www.AtlasCRE.com

#### RETAIL FOR LEASE

# SHOPPES AT MARKETPLACE



### PROPERTY INFORMATION

#### ⇒ Leasing Overview

AVAILABLE SPACE Inline: 1,246 - 3,000 sf

Endcap: 3,360 sf Pad Endcap: 1,997 sf

LEASE RATE Negotiable

2024 CAM/TAX CAM/Ins \$5.34 PSF

<u>Taxes</u> \$2.12 PSF Total \$7.46 PSF

#### ⇒ Traffic Counts

2ND STREET S: 30,000 VPD 2ND AVE. S: 9,500 VPD

#### ⇒ DEMOGRAPHICS

|                    | 1 Mile   | 3 Mile   | 5 Mile   |
|--------------------|----------|----------|----------|
| POPULATION         | 7,557    | 56,073   | 104,693  |
| Avg. HH Income     | \$57,873 | \$74,193 | \$75,948 |
| DAYTIME POPULATION | 18,868   | 74,374   | 126,139  |

<sup>\*</sup> Source-ESRI 2023

#### ⇒ New Monument Sign





Redefining Real Estate
www.AtlasCRE.com

JENNIFER PELANT
DIRECT 612-306-7237
Jennifer@AtlasCRE.com
ATLAS Commercial Real Estate

#### RETAIL FOR LEASE

# SHOPPES AT MARKETPLACE



### AERIAL ZOOMED



Redefining Real Estate www.AtlasCRE.com

JENNIFER PELANT DIRECT 612-306-7237 Jennifer@AtlasCRE.com ATLAS Commercial Real Estate

#### RETAIL FOR LEASE

# SHOPPES AT MARKETPLACE



## MULTI-TENANT LEASE PLAN