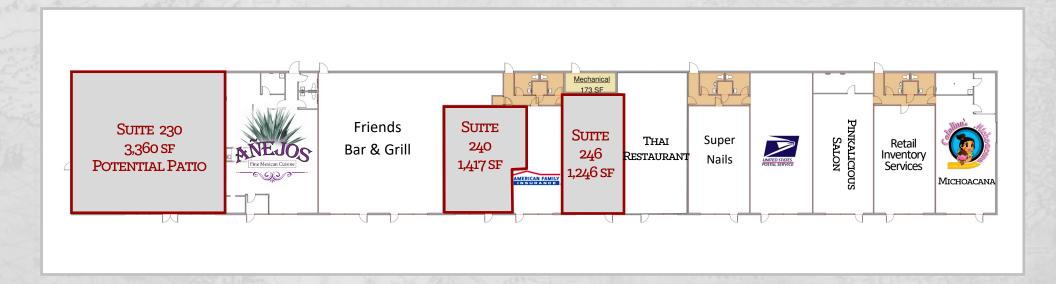

#### ⇒ Leasing Overview

AVAILABLE SPACE Inline: 1,246 - 3,000 sf

Endcap: 3,360 sf Pad Endcap: 1,997 sf

LEASE RATE Negotiable

2024 CAM/TAX CAM/Ins \$5.34 PSF

<u>Taxes</u> \$2.12 PSF Total \$7.46 PSF

## MULTI-TENANT LEASE PLAN