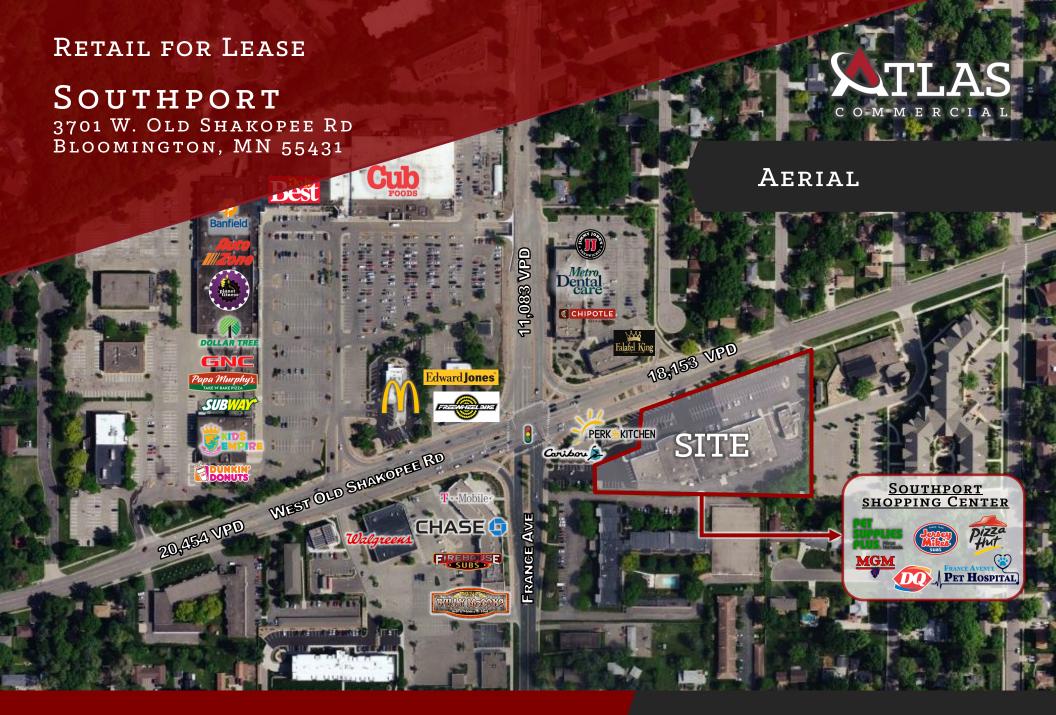

#### ⇒ TRAFFIC COUNTS

W. OLD SHAKOPEE RD:

- 20,454 VPD WEST OF FRANCE AVE
- 18,153 VPD EAST OF FRANCE AVE

#### FRANCE AVE:

- 11,083 VPD NORTH OF OLD SHAKOPEE