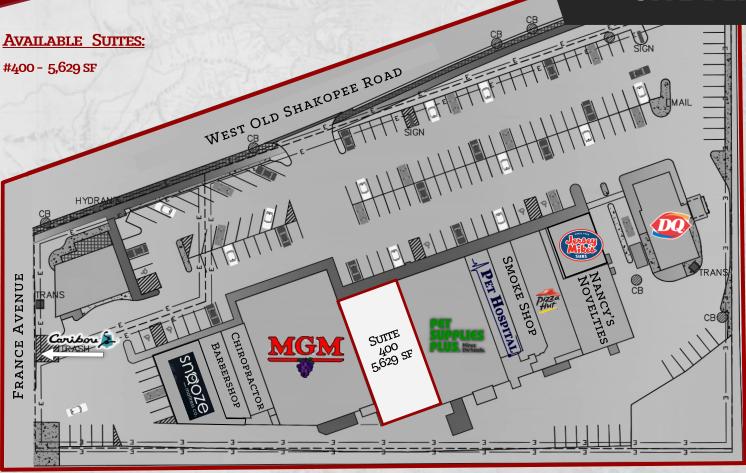

#### ⇒ LEASING OVERVIEW

AVAILABLE SPACE

Suite 400: 5.629 sf

LEASE RATE

Negotiable

2024 CAM/TAX

CAM/Ins \$5.14 PSF <u>Taxes</u> \$3.38 PSF Total \$8.52 PSF

# SITE PLAN

Redefining Real Estate
www.AtlasCRE.com

JIM LARSON
DIRECT 612-998-6747
JIM.LARSON@AtlasCRE.com
ATLAS Commercial Real Estate