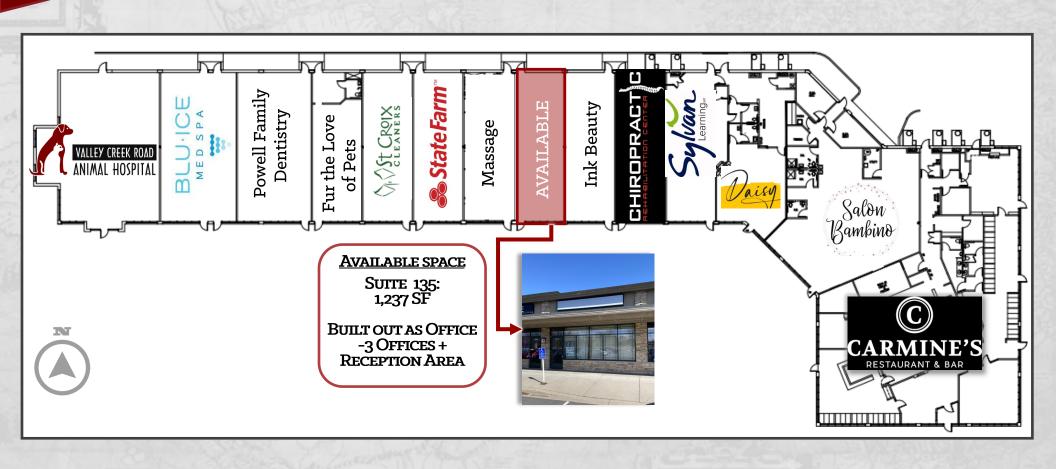

## SITE PLAN

Redefining Real Estate
www.AtlasCRE.com

NICOLE BISKEY DIRECT 651-792-6012 Nicole@AtlasCRE.com JENNIFER PELANT DIRECT 612-306-7237 Jennifer@AtlasCRE.com

Redefining Real Estate
www.AtlasCRE.com

#### ⇒ LEASING OVERVIEW

AVAILABLE SPACE Suite 135: 1,237 SF

\*Currently built out as an office (3 offices

plus reception area)

LEASE RATE Negotiable

2024 CAM/TAX CAM: \$ 6.19 PSF

<u>Taxes:</u> \$ 4.30 PSF Total: \$10.49 PSF