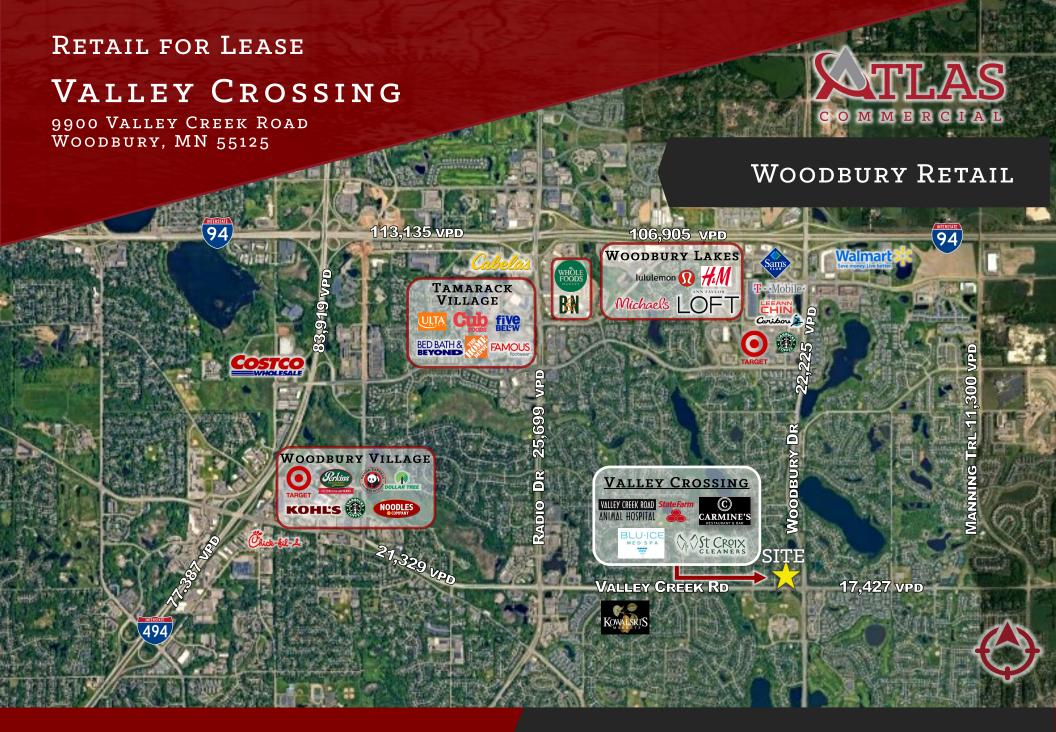

### RETAIL FOR LEASE

# VALLEY CROSSING

9900 VALLEY CREEK ROAD WOODBURY, MN 55125

#### ⇒ TRAFFIC COUNTS

VALLEY CREEK ROAD: 17,427 VPD WOODBURY DRIVE: 22,225 VPD