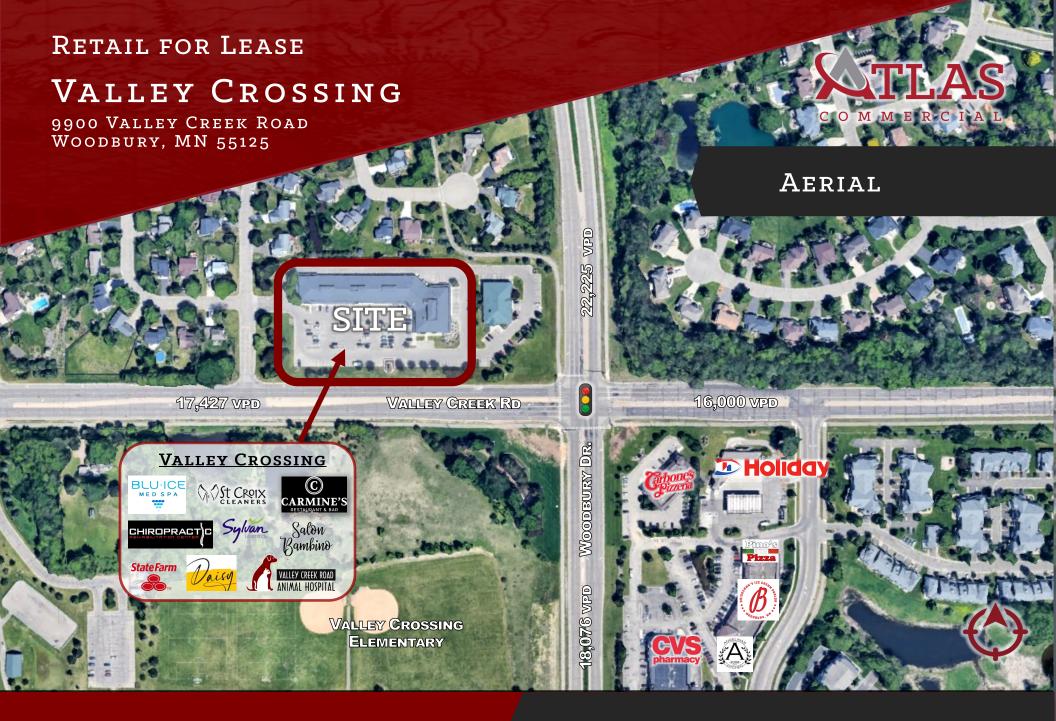

#### ⇒ TRAFFIC COUNTS

VALLEY CREEK ROAD: 17,427 VPD WOODBURY DRIVE: 22,225 VPD

#### ⇒ DEMOGRAPHICS

|                    | 1 Mile    | 3 Mile    | 5 Mile    |
|--------------------|-----------|-----------|-----------|
| POPULATION         | 10,289    | 63,803    | 115,655   |
| Avg. HH Income     | \$185,257 | \$172,873 | \$152.281 |
| DAYTIME POPULATION | 5,940     | 53,294    | 109,721   |